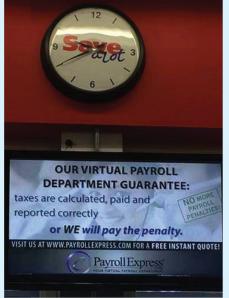

## Digital Signage

- Full HD digital display
- 2-year manufacturer warranty on parts and labor on the TV

We only use TOP quality equiptment for all our digital devices, both indoor and outdoor.