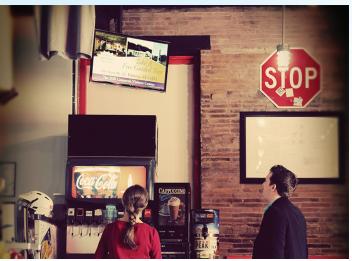

### **How it Works**

 Cloud based networking and support

Host your message on DCS servers

Your message is instantly displayed on the Bizxposure network in your area & is seen by visitors